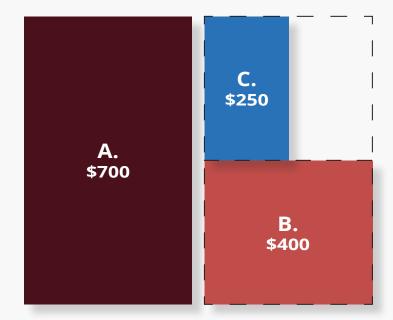

### **SIZES AND PRICING**

- A. Full Page 7.5" x 10" \$700
- B. Half Page 7.5" x 4.75" \$400
- C. Quarter Page 3.75" x 4.75" \$250

Contact Elizabeth at Elizabeth@lancasterbar.org or 717-393-0737 with questions!